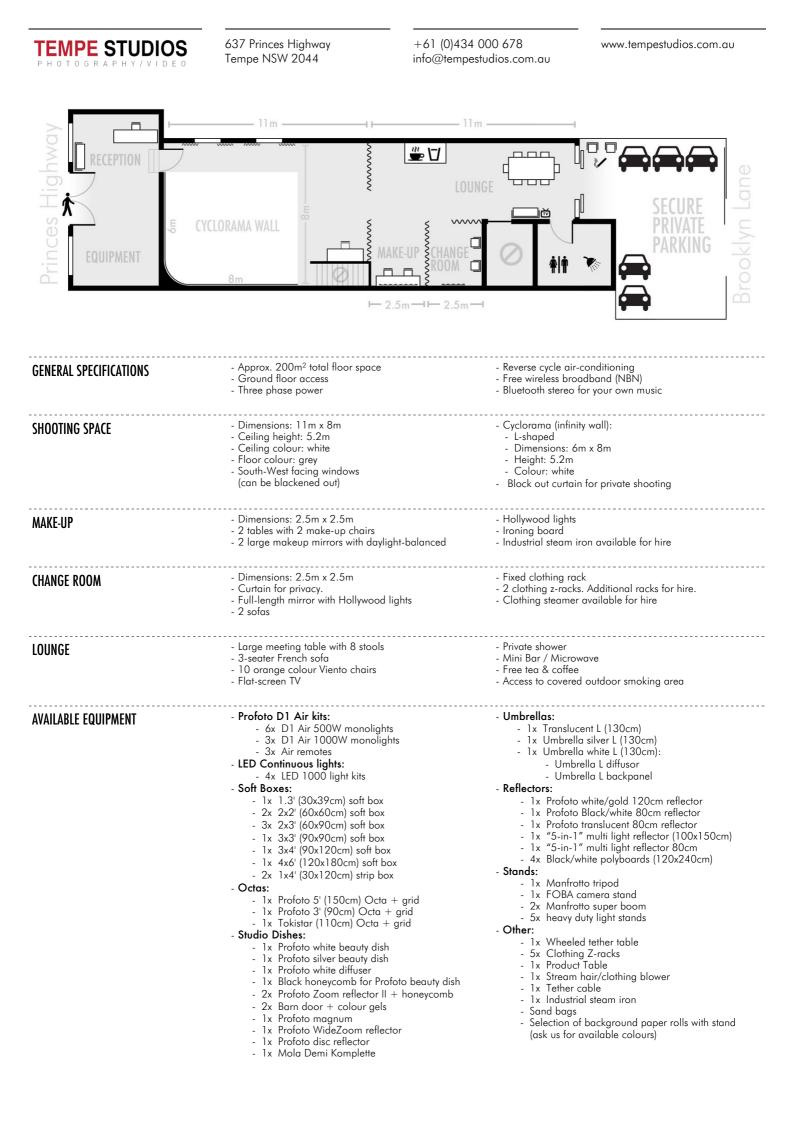

+61 (0)434 000 678 info@tempestudios.com.au www.tempestudios.com.au

| BOOKINGS                              | www.tempestudios.com.au/bookings                                                                                                                                                                                                                                                                                                                                                                                                                                                                                                                                                                                                                                                                                                                                                                                                                                                                                                                                                                                                                                                                                                                                                                                                                                                                                                                                                                                                                                                                                                                                                                                                                                                                                                                                                                                                                                                                                                                                                                                                                                                                                                                                                                                                                                                                                     |                                                                                                            |                                                                                                                                                                                                                                                      |                                                                                              |
|---------------------------------------|----------------------------------------------------------------------------------------------------------------------------------------------------------------------------------------------------------------------------------------------------------------------------------------------------------------------------------------------------------------------------------------------------------------------------------------------------------------------------------------------------------------------------------------------------------------------------------------------------------------------------------------------------------------------------------------------------------------------------------------------------------------------------------------------------------------------------------------------------------------------------------------------------------------------------------------------------------------------------------------------------------------------------------------------------------------------------------------------------------------------------------------------------------------------------------------------------------------------------------------------------------------------------------------------------------------------------------------------------------------------------------------------------------------------------------------------------------------------------------------------------------------------------------------------------------------------------------------------------------------------------------------------------------------------------------------------------------------------------------------------------------------------------------------------------------------------------------------------------------------------------------------------------------------------------------------------------------------------------------------------------------------------------------------------------------------------------------------------------------------------------------------------------------------------------------------------------------------------------------------------------------------------------------------------------------------------|------------------------------------------------------------------------------------------------------------|------------------------------------------------------------------------------------------------------------------------------------------------------------------------------------------------------------------------------------------------------|----------------------------------------------------------------------------------------------|
| OPERATING HOURS                       | - Sun – Thu: between 8am and 6pm<br>- Fri – Sat: between 8am and 10pm                                                                                                                                                                                                                                                                                                                                                                                                                                                                                                                                                                                                                                                                                                                                                                                                                                                                                                                                                                                                                                                                                                                                                                                                                                                                                                                                                                                                                                                                                                                                                                                                                                                                                                                                                                                                                                                                                                                                                                                                                                                                                                                                                                                                                                                |                                                                                                            | Reception is open by appointment only. The studio is available every day of the week, including public holidays.                                                                                                                                     |                                                                                              |
| PUBLIC TRANSPORT                      | - TEMPE (10min walk):<br>T4 - <i>Eastern Suburbs &amp; Illawarra</i> line<br>- SYDENHAM (15min walk, wheelcha                                                                                                                                                                                                                                                                                                                                                                                                                                                                                                                                                                                                                                                                                                                                                                                                                                                                                                                                                                                                                                                                                                                                                                                                                                                                                                                                                                                                                                                                                                                                                                                                                                                                                                                                                                                                                                                                                                                                                                                                                                                                                                                                                                                                        |                                                                                                            | Buses stop on Princes Hwy less than 200m from our studio,<br>at the corners of Union St and Smith St:<br>- Route 348: Bondi Junction, Alexandria, Randwick.<br>- Route 422: Newtown, Camperdown, Central.<br>- Route 425: Marickville, Dulwich Hill. |                                                                                              |
|                                       | T3 <i>- Bankstown</i> line<br>T4 <i>- Eastern Suburbs &amp; Illawarra</i> line<br>T8 <i>- Airport &amp; South</i> line                                                                                                                                                                                                                                                                                                                                                                                                                                                                                                                                                                                                                                                                                                                                                                                                                                                                                                                                                                                                                                                                                                                                                                                                                                                                                                                                                                                                                                                                                                                                                                                                                                                                                                                                                                                                                                                                                                                                                                                                                                                                                                                                                                                               |                                                                                                            | <b>Taxis</b> can be booked on 132 227.<br>For Maxi Taxis please call 136 294.                                                                                                                                                                        |                                                                                              |
| PARKING                               | Our <b>free private parking</b> fits up to 5 cars and is accessible through the back entrance on Brooklyn Ln. Please call 0434 000 678 on arrival for access.                                                                                                                                                                                                                                                                                                                                                                                                                                                                                                                                                                                                                                                                                                                                                                                                                                                                                                                                                                                                                                                                                                                                                                                                                                                                                                                                                                                                                                                                                                                                                                                                                                                                                                                                                                                                                                                                                                                                                                                                                                                                                                                                                        |                                                                                                            | Off-street parking is also available on Princes Hwy<br>(unlimited from 10am on week-days, all-day on week-ends)                                                                                                                                      |                                                                                              |
| FOOD                                  | Nearby <b>pubs &amp; restaurants</b> :<br>- <i>Tempe Hotel</i> (300m), pub food & drinks.<br>- <i>IKEA Restaurant &amp; Café</i> (400m, inside IKEA), Swedish.<br>- <i>Renzo's Pizzeria</i> (200m), Italian, open from 5pm.                                                                                                                                                                                                                                                                                                                                                                                                                                                                                                                                                                                                                                                                                                                                                                                                                                                                                                                                                                                                                                                                                                                                                                                                                                                                                                                                                                                                                                                                                                                                                                                                                                                                                                                                                                                                                                                                                                                                                                                                                                                                                          |                                                                                                            | <b>Food delivery</b> to Tempe Studios can be arranged<br>through Uber Eats, Deliveroo and MenuLog, who<br>offer a wide range of cuisines                                                                                                             |                                                                                              |
| COFFEE                                | The nearest <b>barista coffee</b> is available at <i>Dec Café</i> ,<br>400m away, next to the Decathlon store on Princes Hwy.                                                                                                                                                                                                                                                                                                                                                                                                                                                                                                                                                                                                                                                                                                                                                                                                                                                                                                                                                                                                                                                                                                                                                                                                                                                                                                                                                                                                                                                                                                                                                                                                                                                                                                                                                                                                                                                                                                                                                                                                                                                                                                                                                                                        |                                                                                                            | Free instant coffee & tea is available from our minibar throughout the day.                                                                                                                                                                          |                                                                                              |
| HOTELS                                | <i>Citadines Connect</i><br><i>Sydney Airport</i><br>121 Baxter Road<br>Mascot NSW 2020<br>T. 02 8303 8888                                                                                                                                                                                                                                                                                                                                                                                                                                                                                                                                                                                                                                                                                                                                                                                                                                                                                                                                                                                                                                                                                                                                                                                                                                                                                                                                                                                                                                                                                                                                                                                                                                                                                                                                                                                                                                                                                                                                                                                                                                                                                                                                                                                                           | Adina Apartment Hotel<br>Sydney Airport<br>17 Bourke Road<br>Sydney NSW 2020<br>T. 02 9381 2000            | <i>Mercure Sydney</i><br><i>International Airport</i><br>22 Levey Street<br>Wolli Creek NSW 2205<br>T. 02 9518 2000                                                                                                                                  | <i>IBIS Budget St Peters</i><br>178 Princes Highway<br>St Peters NSW 2044<br>T. 02 9519 0685 |
| MERGENCIES<br>n an emergency call 000 | <i>St George Hospital</i><br>30 Gray Street<br>Kogarah NSW 2217<br>T. 02 9113 1111                                                                                                                                                                                                                                                                                                                                                                                                                                                                                                                                                                                                                                                                                                                                                                                                                                                                                                                                                                                                                                                                                                                                                                                                                                                                                                                                                                                                                                                                                                                                                                                                                                                                                                                                                                                                                                                                                                                                                                                                                                                                                                                                                                                                                                   | <i>Marrickville Police Station</i><br>89-101 Despointes Street<br>Marrickville NSW 2204<br>T. 02 9568 9299 | <i>Marrickville Fire Station</i><br>309 Marrickville Road<br>Marrickville NSW 2204<br>T. 02 9560 1265                                                                                                                                                |                                                                                              |
| MAP                                   | Sydenham<br>Sydenham<br>Sydenham<br>Sydenham<br>Sydenham<br>Sydenham<br>Sydenham<br>Sydenham<br>Sydenham<br>Sydenham<br>Sydenham<br>Sydenham<br>Sydenham<br>Sydenham<br>Sydenham<br>Sydenham<br>Sydenham<br>Sydenham<br>Sydenham<br>Sydenham<br>Sydenham<br>Sydenham<br>Sydenham<br>Sydenham<br>Sydenham<br>Sydenham<br>Sydenham<br>Sydenham<br>Sydenham<br>Sydenham<br>Sydenham<br>Sydenham<br>Sydenham<br>Sydenham<br>Sydenham<br>Sydenham<br>Sydenham<br>Sydenham<br>Sydenham<br>Sydenham<br>Sydenham<br>Sydenham<br>Sydenham<br>Sydenham<br>Sydenham<br>Sydenham<br>Sydenham<br>Sydenham<br>Sydenham<br>Sydenham<br>Sydenham<br>Sydenham<br>Sydenham<br>Sydenham<br>Sydenham<br>Sydenham<br>Sydenham<br>Sydenham<br>Sydenham<br>Sydenham<br>Sydenham<br>Sydenham<br>Sydenham<br>Sydenham<br>Sydenham<br>Sydenham<br>Sydenham<br>Sydenham<br>Sydenham<br>Sydenham<br>Sydenham<br>Sydenham<br>Sydenham<br>Sydenham<br>Sydenham<br>Sydenham<br>Sydenham<br>Sydenham<br>Sydenham<br>Sydenham<br>Sydenham<br>Sydenham<br>Sydenham<br>Sydenham<br>Sydenham<br>Sydenham<br>Sydenham<br>Sydenham<br>Sydenham<br>Sydenham<br>Sydenham<br>Sydenham<br>Sydenham<br>Sydenham<br>Sydenham<br>Sydenham<br>Sydenham<br>Sydenham<br>Sydenham<br>Sydenham<br>Sydenham<br>Sydenham<br>Sydenham<br>Sydenham<br>Sydenham<br>Sydenham<br>Sydenham<br>Sydenham<br>Sydenham<br>Sydenham<br>Sydenham<br>Sydenham<br>Sydenham<br>Sydenham<br>Sydenham<br>Sydenham<br>Sydenham<br>Sydenham<br>Sydenham<br>Sydenham<br>Sydenham<br>Sydenham<br>Sydenham<br>Sydenham<br>Sydenham<br>Sydenham<br>Sydenham<br>Sydenham<br>Sydenham<br>Sydenham<br>Sydenham<br>Sydenham<br>Sydenham<br>Sydenham<br>Sydenham<br>Sydenham<br>Sydenham<br>Sydenham<br>Sydenham<br>Sydenham<br>Sydenham<br>Sydenham<br>Sydenham<br>Sydenham<br>Sydenham<br>Sydenham<br>Sydenham<br>Sydenham<br>Sydenham<br>Sydenham<br>Sydenham<br>Sydenham<br>Sydenham<br>Sydenham<br>Sydenham<br>Sydenham<br>Sydenham<br>Sydenham<br>Sydenham<br>Sydenham<br>Sydenham<br>Sydenham<br>Sydenham<br>Sydenham<br>Sydenham<br>Sydenham<br>Sydenham<br>Sydenham<br>Sydenham<br>Sydenham<br>Sydenham<br>Sydenham<br>Sydenham<br>Sydenham<br>Sydenham<br>Sydenham<br>Sydenham<br>Sydenham<br>Sydenham<br>Sydenham<br>Sydenham<br>Sydenham<br>Sydenham<br>Sydenham<br>Sydenham<br>Sydenham |                                                                                                            |                                                                                                                                                                                                                                                      |                                                                                              |
|                                       | Tempe<br><sup>24</sup><br><sup>5</sup> Station<br><sup>4</sup><br><sup>5</sup> Station                                                                                                                                                                                                                                                                                                                                                                                                                                                                                                                                                                                                                                                                                                                                                                                                                                                                                                                                                                                                                                                                                                                                                                                                                                                                                                                                                                                                                                                                                                                                                                                                                                                                                                                                                                                                                                                                                                                                                                                                                                                                                                                                                                                                                               | Cannon 5.<br>Si 348<br>422<br>425<br>birth <sup>Ct</sup>                                                   |                                                                                                                                                                                                                                                      | Creations                                                                                    |
|                                       | Anti-tack the former of the second terminals (T2, T3)                                                                                                                                                                                                                                                                                                                                                                                                                                                                                                                                                                                                                                                                                                                                                                                                                                                                                                                                                                                                                                                                                                                                                                                                                                                                                                                                                                                                                                                                                                                                                                                                                                                                                                                                                                                                                                                                                                                                                                                                                                                                                                                                                                                                                                                                |                                                                                                            |                                                                                                                                                                                                                                                      |                                                                                              |
|                                       | A 1                                                                                                                                                                                                                                                                                                                                                                                                                                                                                                                                                                                                                                                                                                                                                                                                                                                                                                                                                                                                                                                                                                                                                                                                                                                                                                                                                                                                                                                                                                                                                                                                                                                                                                                                                                                                                                                                                                                                                                                                                                                                                                                                                                                                                                                                                                                  | International Term                                                                                         |                                                                                                                                                                                                                                                      |                                                                                              |